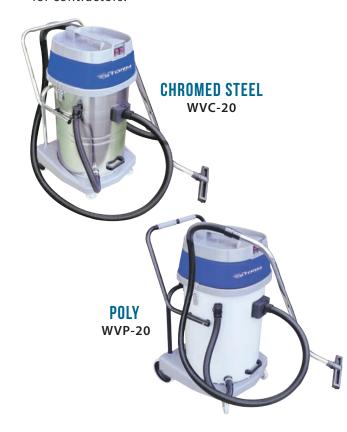

### **SELECT FROM TWO MODELS**

**Chromed Steel or Poly Tank Construction** 

- WVC-20 Chromed Stainless Steel Tank: the chromed stainless steel construction is easy to keep clean and looks newer longer!
- WVP-20 Poly Tank: the super-durable poly tank construction withstands the toughest jobs. Great for contractors!