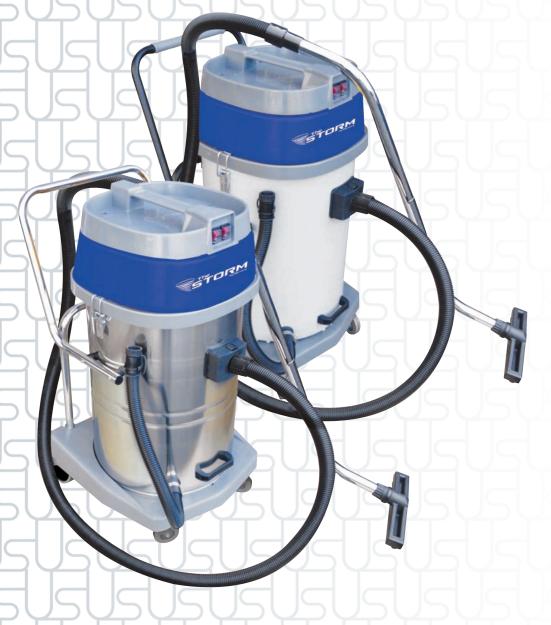

# STORM WET/DRY VAC

by Ultimate Solutions

## **SEE THE BENEFITS**

of the Storm Wet/Dry Vacuums

Warranty: 1-year warranty on motors, 90-days on tools and accessories.

- Powerful dual 1.335 HP (total 2.67 HP) / 2000 Watt vacuum motors with separate switches for each motor.
- High 225 CFM airflow and 78"water lift.
- 20-gallon tank capacity. Select chromed steel or superdurable poly tank construction.
- Weighing only 63 lbs. (empty), this lightweight wet/dry vac is steady on the floor and makes transport easy.
- Cloth vacuum filter controls dust and protects motors. Easy to remove and wash.
- Includes a 10-foot vacuum hose, strong chromed-plated steel "S" wand and durable vacuum head.
- The 1.5" vacuum hose locks securely to the tank port.
- Includes a 5-piece tool kit: crevice tool, dust brush, squeegee tool, scalloped bristle floor tool and 2-piece wand.
- Includes (1) 50-foot, 16/3-gauge safety power cord.

#### **SPECIFICATIONS**

Models: WVC-20 WVP-20

Chromed Stainless Steel Poly

Tank Capacity Dry: 20-Gallon

Tank Capacity Wet: 15-Gallon

Motor Size: Dual 1.335 HP (total 2.67 HP) / 2000 Watt

Airflow: 225 CFM

Size: 36" Tall x 17" Diameter