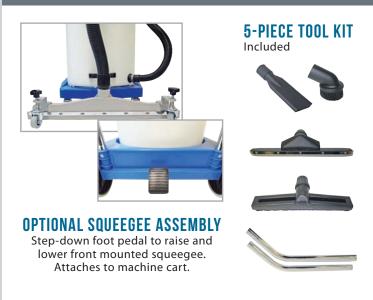

## **SEE THE BENEFITS**

of the Storm Wet/Dry Vacuums

Warranty: 1-year warranty on motors, 90-days on tools and accessories.

- Powerful dual 1.335 HP (total 2.67 HP) / 2000 Watt vacuum motors with separate switches for each motor.
- High 225 CFM airflow and 78"water lift.
- 20-gallon tank capacity. Select chromed steel or superdurable poly tank construction.
- Weighing only 63 lbs. (empty), this lightweight wet/dry vac is steady on the floor and makes transport easy.
- Cloth vacuum filter controls dust and protects motors. Easy to remove and wash.
- Includes a 10-foot vacuum hose, strong chromed-plated steel "S" wand and durable vacuum head.
- The 1.5" vacuum hose locks securely to the tank port.
- Includes a 5-piece tool kit: crevice tool, dust brush, squeegee tool, scalloped bristle floor tool and 2-piece wand.
- Includes (1) 50-foot, 16/3-gauge safety power cord.

# **TOOLS AND ACCESSORIES**